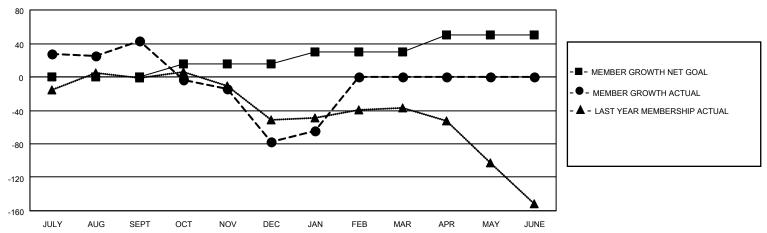

## GOALS AND ACTUAL MEMBERS CUMULATIVE

| DROPPED CLUBS: 3 |     | 40 CLUBS OF 116 ADDED 1 OR MORE<br>NEW MEMBERS | GENDER DISTRIBUTION  MALE 1,188 (54.32%)  FEMALE 999 (45.68%) |              |     |
|------------------|-----|------------------------------------------------|---------------------------------------------------------------|--------------|-----|
| DROPPED MEMBERS  |     |                                                | FEIVIALE                                                      | 999 (45.00%) |     |
| DECEASED         | 7   | CLICK HERE FOR CUMULATIVE                      | TOTAL FAMILY UNIT MEMBERS                                     |              | 800 |
| CLUB CANCELLED   | 44  | MEMBERSHIP DATA                                |                                                               | 0.000        | 501 |
| OTHER 256        |     |                                                | FAMILY MEMBERS PAYING HALF DUES                               |              | 501 |
| TOTAL            | 307 |                                                |                                                               |              |     |

## MONTHLY MEMBERSHIP PROGRESS REPORT

LOCATION LEBANON District 351 Results as of: 1/31/2021

| Clubs         |               |             |               | Members               |                          |                         |                                                    |  |
|---------------|---------------|-------------|---------------|-----------------------|--------------------------|-------------------------|----------------------------------------------------|--|
|               | RESULTS FOR   | R 2020-2021 |               | RESULTS FOR 2020-2021 |                          |                         |                                                    |  |
| QUARTER       | NEW CLUB GOAL | NEW CLUBS   | DROPPED CLUBS | QUARTER ME            | EMBER GROWTH NET<br>GOAL | MEMBER GROWTH<br>ACTUAL | DROPPED<br>MEMBERS ACTUAL<br>(including transfers) |  |
| JULY/AUG/SEPT | 0             | 2           | 2             | JULY/AUG/SEPT         | 0                        | 124                     | 68                                                 |  |
| OCT/NOV/DEC   | 1             | 0           | 1             | OCT/NOV/DEC           | 15                       | 130                     | 233                                                |  |
| JAN/FEB/MAR   | 1             | 0           | 0             | JAN/FEB/MAR           | 15                       | 21                      | 6                                                  |  |
| APR/MAY/JUNE  | 1             | 0           | 0             | APR/MAY/JUNE          | 20                       | 0                       | 0                                                  |  |