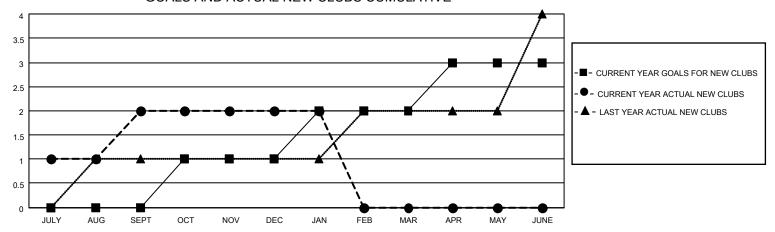

## GOALS AND ACTUAL NEW CLUBS CUMULATIVE

## MONTHLY MEMBERSHIP PROGRESS REPORT

LOCATION LEBANON District 351 Results as of: 1/31/2021

| Clubs         |               |             |               | Members               |                          |                         |                                                    |  |
|---------------|---------------|-------------|---------------|-----------------------|--------------------------|-------------------------|----------------------------------------------------|--|
|               | RESULTS FOR   | R 2020-2021 |               | RESULTS FOR 2020-2021 |                          |                         |                                                    |  |
| QUARTER       | NEW CLUB GOAL | NEW CLUBS   | DROPPED CLUBS | QUARTER ME            | EMBER GROWTH NET<br>GOAL | MEMBER GROWTH<br>ACTUAL | DROPPED<br>MEMBERS ACTUAL<br>(including transfers) |  |
| JULY/AUG/SEPT | 0             | 2           | 2             | JULY/AUG/SEPT         | 0                        | 124                     | 68                                                 |  |
| OCT/NOV/DEC   | 1             | 0           | 1             | OCT/NOV/DEC           | 15                       | 130                     | 233                                                |  |
| JAN/FEB/MAR   | 1             | 0           | 0             | JAN/FEB/MAR           | 15                       | 21                      | 6                                                  |  |
| APR/MAY/JUNE  | 1             | 0           | 0             | APR/MAY/JUNE          | 20                       | 0                       | 0                                                  |  |